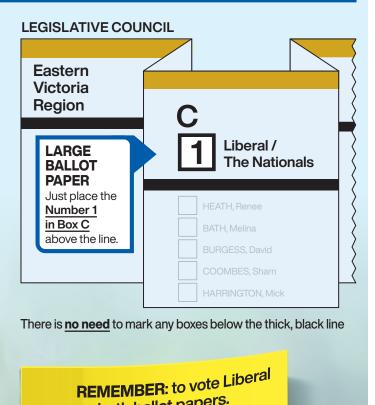

on both ballot papers.

→ Reward hard working healthcare families.

**SMALL** 

**BALLOT PAPER** 

Start here and

number every

box to make sure

your vote